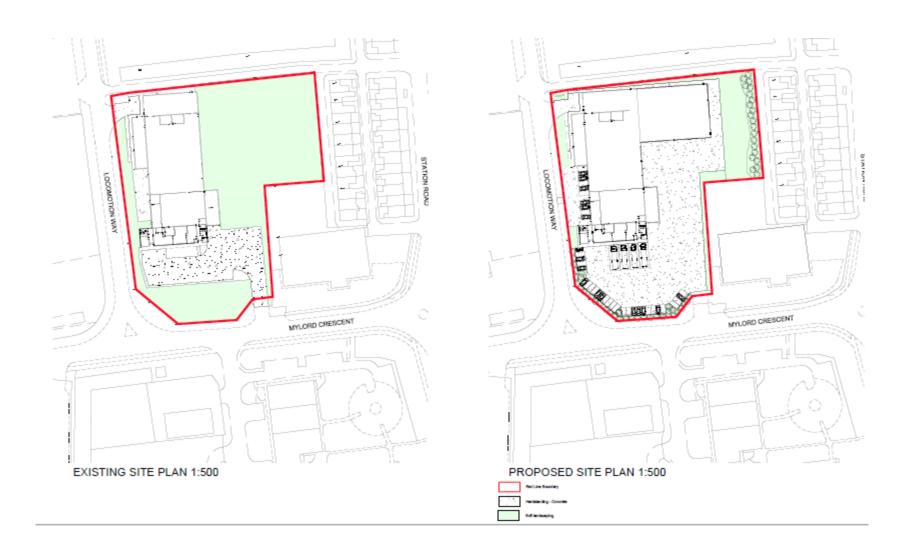

# 22/02118/FUL

- Location: Unit 21, Mylord Crescent, Camperdown Industrial Estate
- <u>Proposal:</u> Extension to existing commercial unit to form additional warehousing space, extension to car park
- Applicant: Gurteen Transport
- Ward: Camperdown