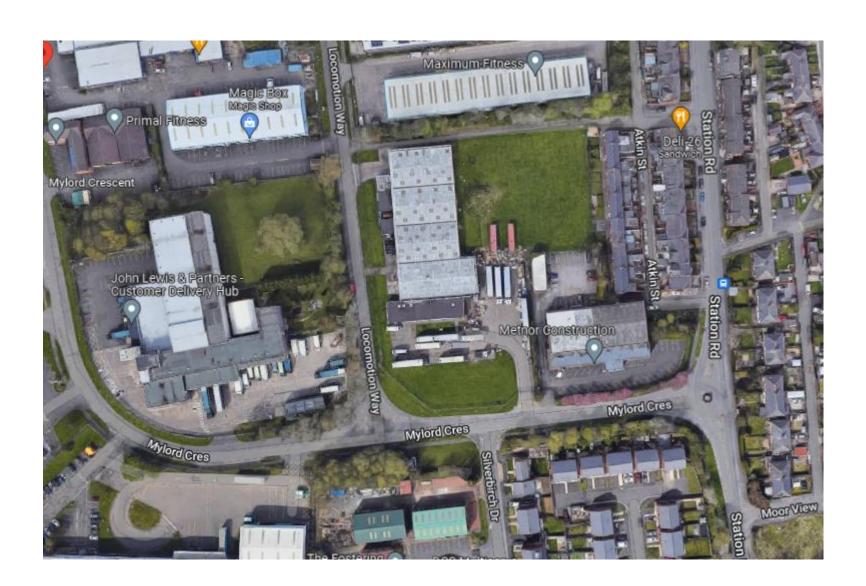

# 22/02118/FUL

- Location: Unit 21, Mylord Crescent, Camperdown Industrial Estate
- <u>Proposal:</u> Extension to existing commercial unit to form additional warehousing space, extension to car park
- Applicant: Gurteen Transport
- Ward: Camperdown