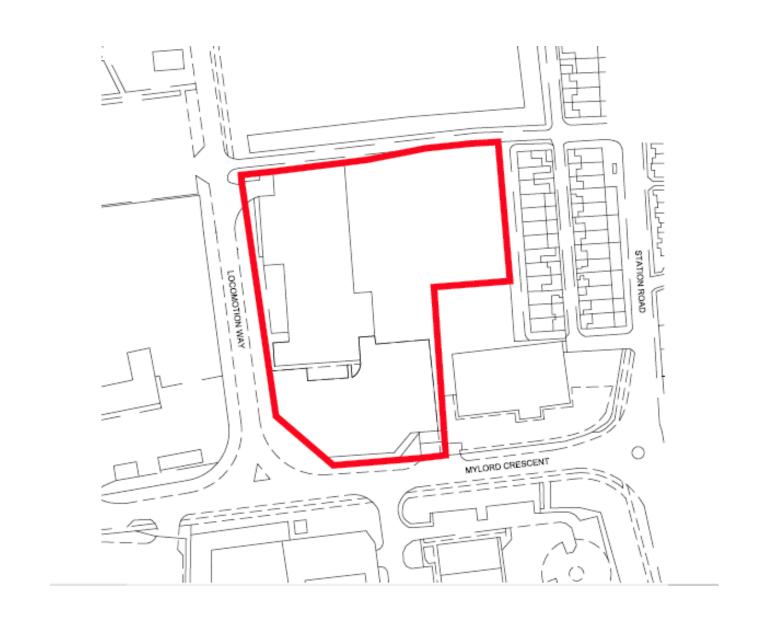

# 22/02118/FUL

- Location: Unit 21, Mylord Crescent, Camperdown Industrial Estate
- <u>Proposal:</u> Extension to existing commercial unit to form additional warehousing space, extension to car park
- Applicant: Gurteen Transport
- Ward: Camperdown