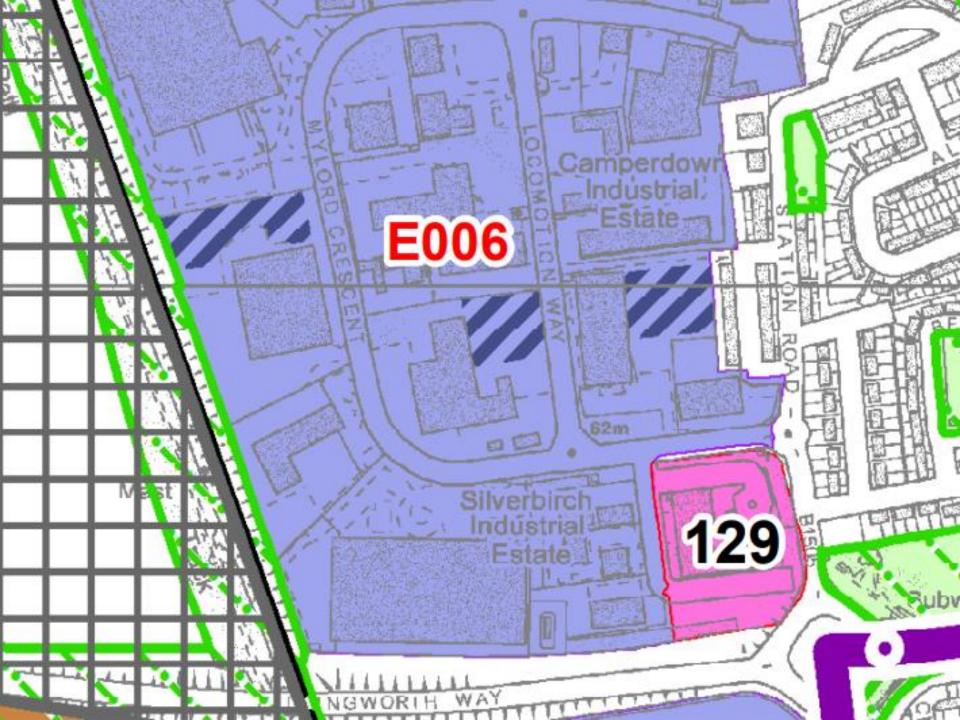

# 22/02118/FUL

- Location: Unit 21, Mylord Crescent, Camperdown Industrial Estate
- <u>Proposal:</u> Extension to existing commercial unit to form additional warehousing space, extension to car park
- Applicant: Gurteen Transport
- Ward: Camperdown