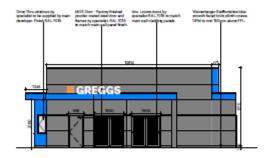

#### 22/01191/FUL

- Location: Unit C, Bellway Industrial Estate, Benton
- <u>Proposal:</u> Demolition of existing buildings and proposed retail development and drive through cafe with associated access, car parking, landscaping and all ancillary works
- Applicant: Northumberland Estates
- Ward: Killingworth

#### North Elevation

1:100