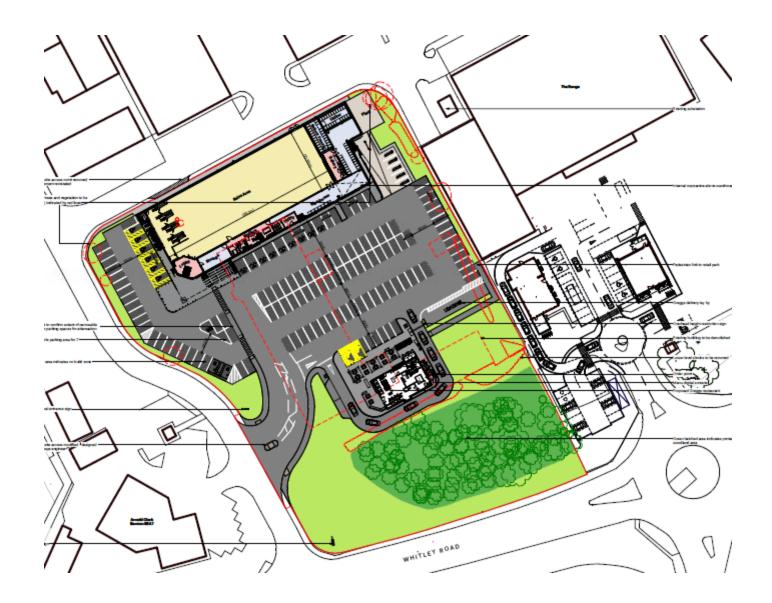

#### 22/01191/FUL

- Location: Unit C, Bellway Industrial Estate, Benton
- <u>Proposal:</u> Demolition of existing buildings and proposed retail development and drive through cafe with associated access, car parking, landscaping and all ancillary works
- Applicant: Northumberland Estates
- Ward: Killingworth