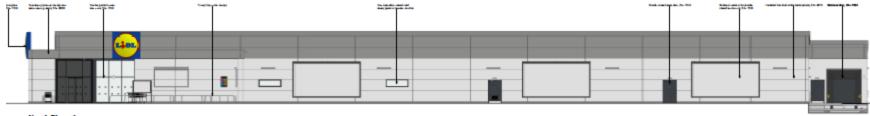

#### 22/01191/FUL

- Location: Unit C, Bellway Industrial Estate, Benton
- <u>Proposal:</u> Demolition of existing buildings and proposed retail development and drive through cafe with associated access, car parking, landscaping and all ancillary works
- Applicant: Northumberland Estates
- Ward: Killingworth