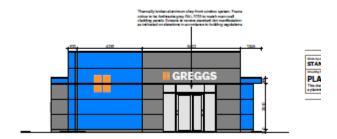

#### 22/01191/FUL

- Location: Unit C, Bellway Industrial Estate, Benton
- <u>Proposal:</u> Demolition of existing buildings and proposed retail development and drive through cafe with associated access, car parking, landscaping and all ancillary works
- Applicant: Northumberland Estates
- Ward: Killingworth

# Greggs Rear Elevation

Greggs Drive Thru Side Elevation 1:100

Greggs Side Flevation

Greggs Front Flevation