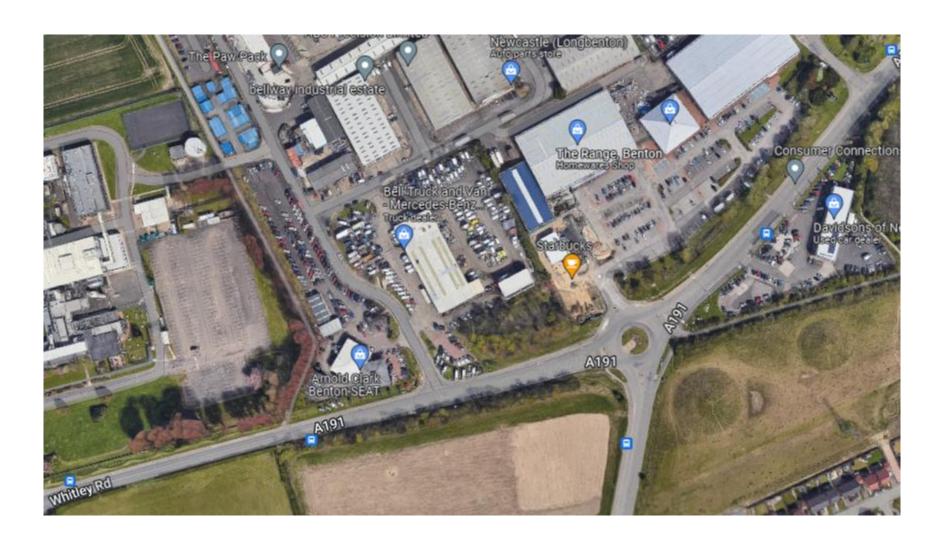

#### 22/01191/FUL

- Location: Unit C, Bellway Industrial Estate, Benton
- <u>Proposal:</u> Demolition of existing buildings and proposed retail development and drive through cafe with associated access, car parking, landscaping and all ancillary works
- Applicant: Northumberland Estates
- Ward: Killingworth