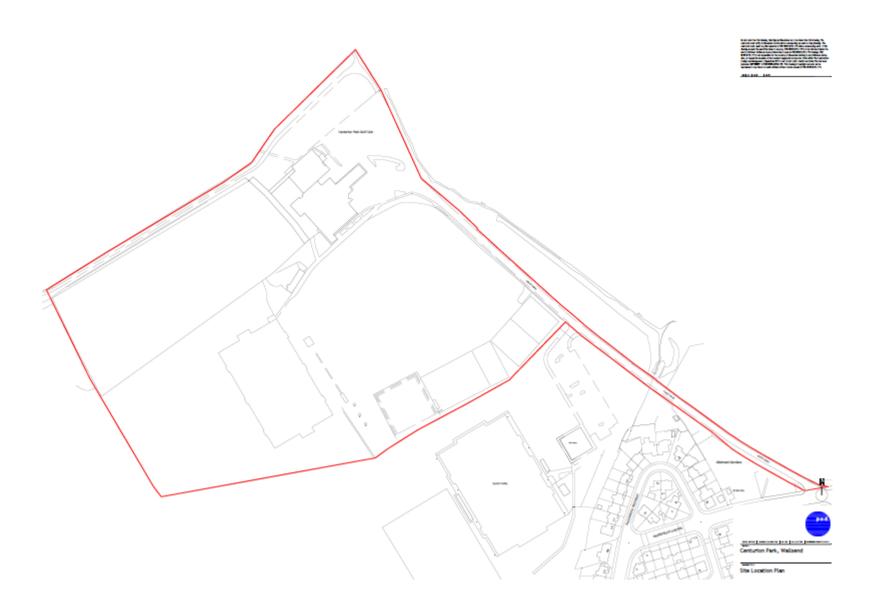

### 22/01122/FUL

- Location: Land at Centurion Park, Rheydt Avenue, Wallsend
- <u>Proposal:</u> Full planning application for the erection of 215no. residential dwellings with access, landscaping, sustainable drainage and associated infrastructure
- Applicant: Bellway Homes (North East)
- Ward: Northumberland