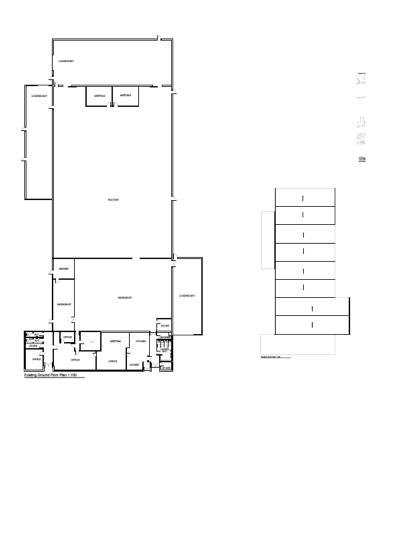

# 22/02118/FUL

- Location: Unit 21, Mylord Crescent, Camperdown Industrial Estate
- <u>Proposal:</u> Extension to existing commercial unit to form additional warehousing space, extension to car park
- Applicant: Gurteen Transport
- Ward: Camperdown