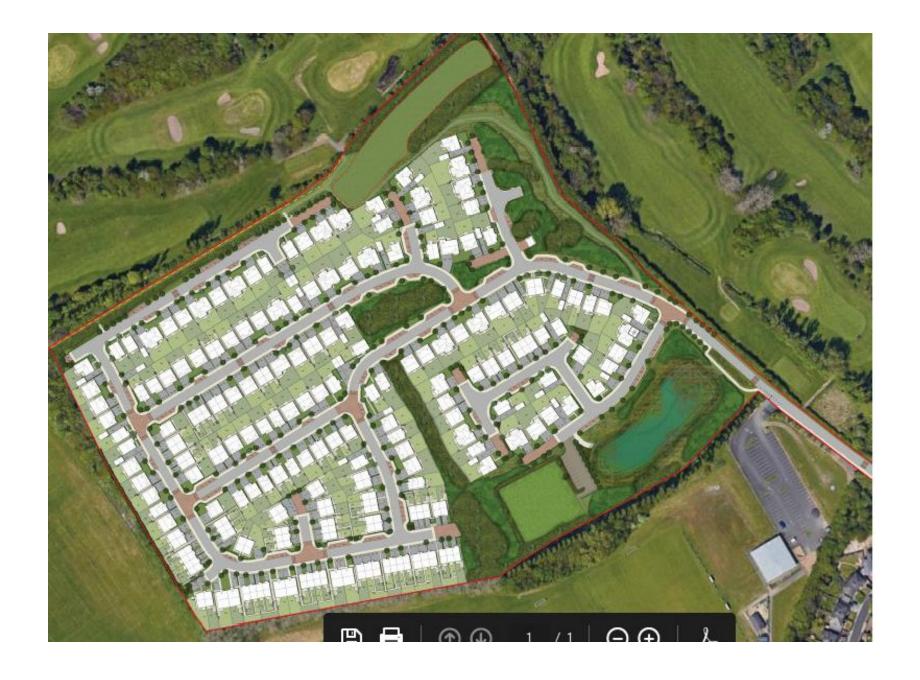

### 22/01122/FUL

- Location: Land at Centurion Park, Rheydt Avenue, Wallsend
- <u>Proposal:</u> Full planning application for the erection of 215no. residential dwellings with access, landscaping, sustainable drainage and associated infrastructure
- Applicant: Bellway Homes (North East)
- Ward: Northumberland