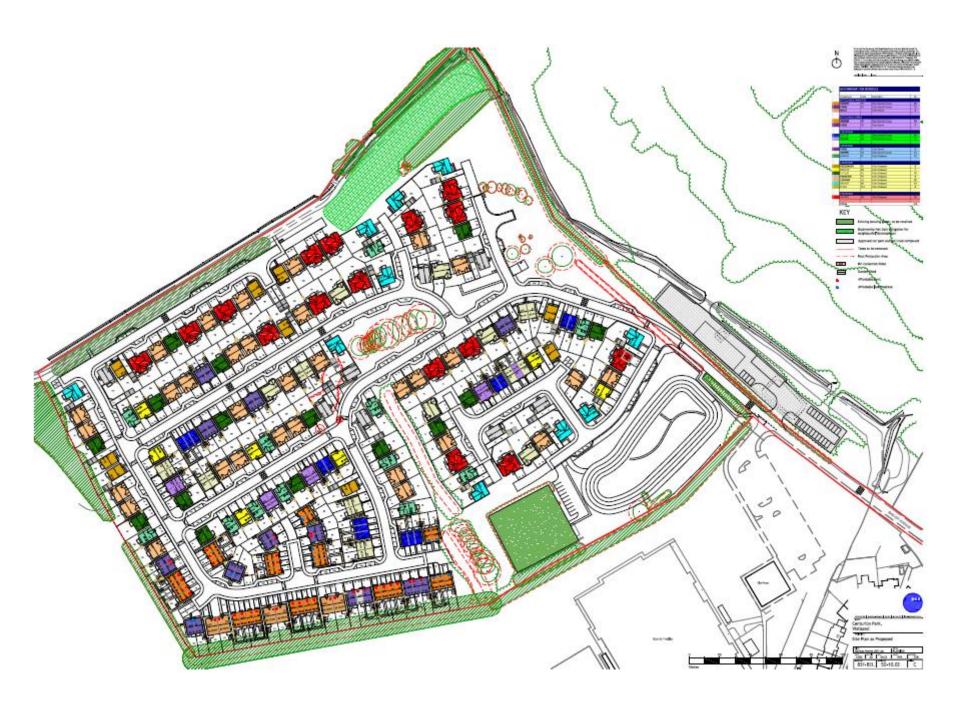

### 22/01122/FUL

- Location: Land at Centurion Park, Rheydt Avenue, Wallsend
- <u>Proposal:</u> Full planning application for the erection of 215no. residential dwellings with access, landscaping, sustainable drainage and associated infrastructure
- Applicant: Bellway Homes (North East)
- Ward: Northumberland