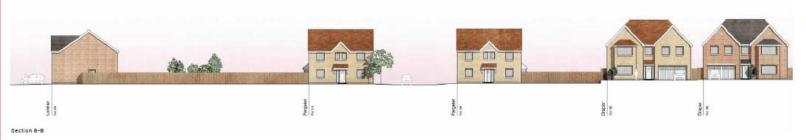

### 22/01122/FUL

- Location: Land at Centurion Park, Rheydt Avenue, Wallsend
- <u>Proposal:</u> Full planning application for the erection of 215no. residential dwellings with access, landscaping, sustainable drainage and associated infrastructure
- Applicant: Bellway Homes (North East)
- Ward: Northumberland

#### 8.1 Site Sections