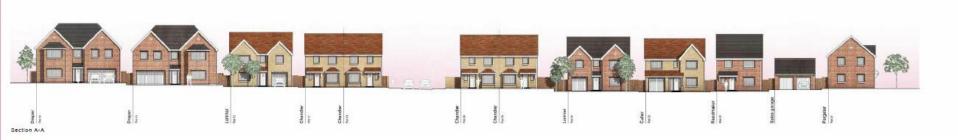

### 22/01122/FUL

- Location: Land at Centurion Park, Rheydt Avenue, Wallsend
- <u>Proposal:</u> Full planning application for the erection of 215no. residential dwellings with access, landscaping, sustainable drainage and associated infrastructure
- Applicant: Bellway Homes (North East)
- Ward: Northumberland

#### 8.1 Site Sections