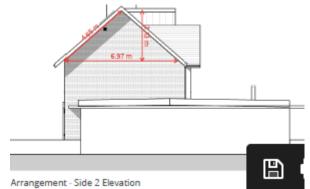

#### 22/02152/FULH

- Location: 54 Brierdene Crescent, Whitley Bay
- <u>Proposal:</u> Loft conversion with rear dormer and rooflights to front. Roof to be replaced with hip gable roof extensions. Works to include: Installation of cedral cladding to gable ends of the property; lap wood effect in c62 violet blue. Replacement of roof tiles from concrete rosemary to marley modern old english. Cladding of existing dormer in anthracite grey zinc.
- Applicant: Mr and Mrs Taylor
- Ward: St Marys