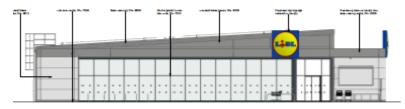

#### 22/01191/FUL

- Location: Unit C, Bellway Industrial Estate, Benton
- <u>Proposal:</u> Demolition of existing buildings and proposed retail development and drive through cafe with associated access, car parking, landscaping and all ancillary works
- Applicant: Northumberland Estates
- Ward: Killingworth

#### South Elevation