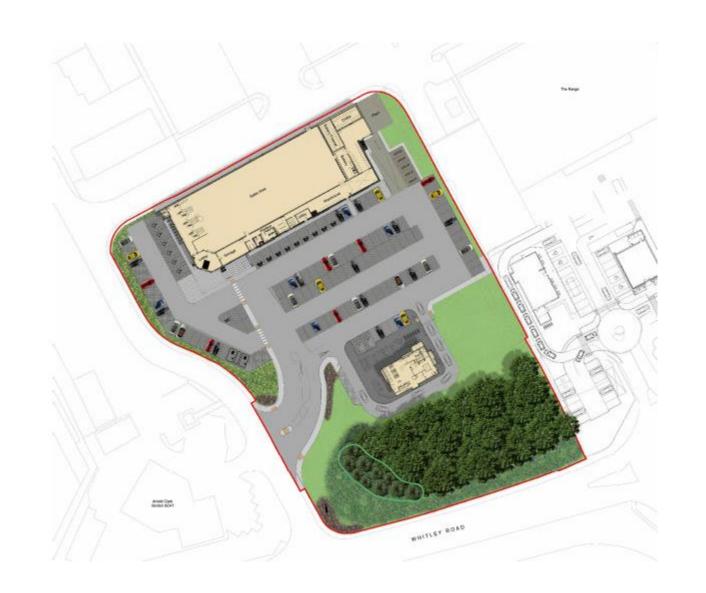

#### 22/01191/FUL

- Location: Unit C, Bellway Industrial Estate, Benton
- <u>Proposal:</u> Demolition of existing buildings and proposed retail development and drive through cafe with associated access, car parking, landscaping and all ancillary works
- Applicant: Northumberland Estates
- Ward: Killingworth