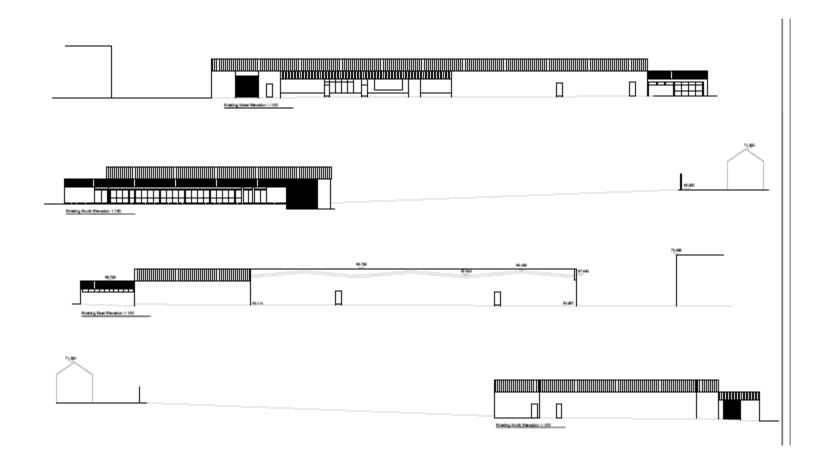

# 22/02118/FUL

- Location: Unit 21, Mylord Crescent, Camperdown Industrial Estate
- <u>Proposal:</u> Extension to existing commercial unit to form additional warehousing space, extension to car park
- Applicant: Gurteen Transport
- Ward: Camperdown