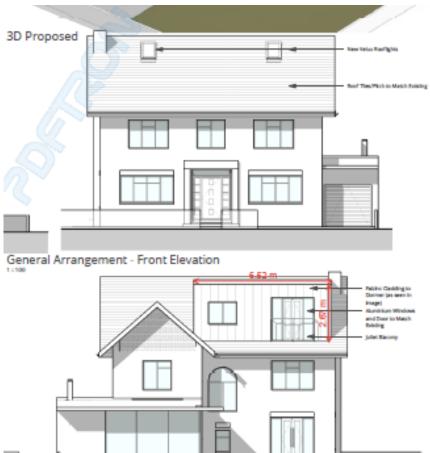

#### 22/02152/FULH

- Location: 54 Brierdene Crescent, Whitley Bay
- <u>Proposal:</u> Loft conversion with rear dormer and rooflights to front. Roof to be replaced with hip gable roof extensions. Works to include: Installation of cedral cladding to gable ends of the property; lap wood effect in c62 violet blue. Replacement of roof tiles from concrete rosemary to marley modern old english. Cladding of existing dormer in anthracite grey zinc.
- Applicant: Mr and Mrs Taylor
- Ward: St Marys