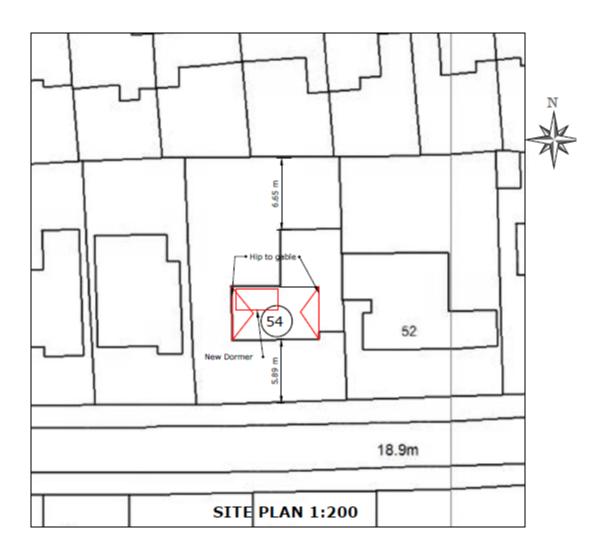

#### 22/02152/FULH

- Location: 54 Brierdene Crescent, Whitley Bay
- <u>Proposal:</u> Loft conversion with rear dormer and rooflights to front. Roof to be replaced with hip gable roof extensions. Works to include: Installation of cedral cladding to gable ends of the property; lap wood effect in c62 violet blue. Replacement of roof tiles from concrete rosemary to marley modern old english. Cladding of existing dormer in anthracite grey zinc.
- Applicant: Mr and Mrs Taylor
- Ward: St Marys