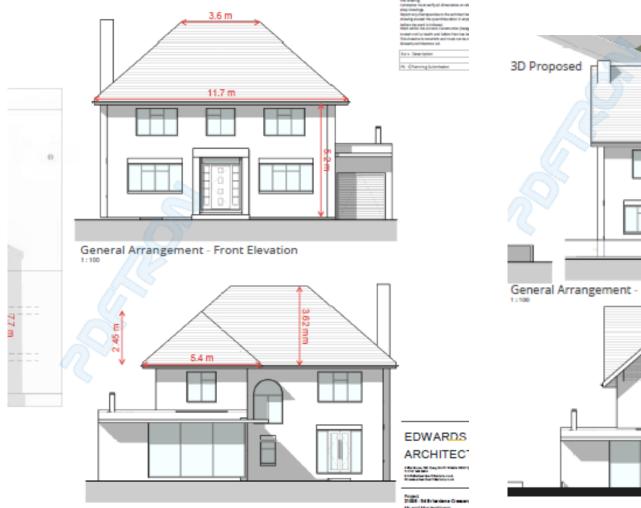

#### 22/02152/FULH

- Location: 54 Brierdene Crescent, Whitley Bay
- <u>Proposal:</u> Loft conversion with rear dormer and rooflights to front. Roof to be replaced with hip gable roof extensions. Works to include: Installation of cedral cladding to gable ends of the property; lap wood effect in c62 violet blue. Replacement of roof tiles from concrete rosemary to marley modern old english. Cladding of existing dormer in anthracite grey zinc.
- Applicant: Mr and Mrs Taylor
- Ward: St Marys