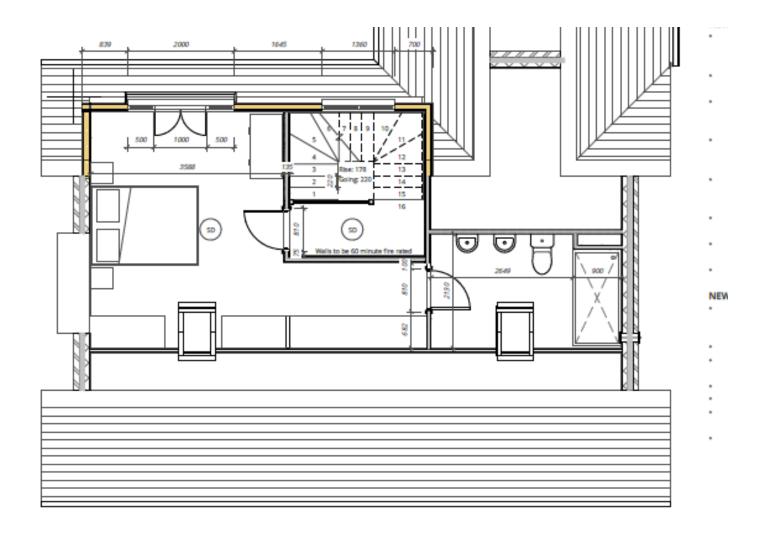

#### 22/02152/FULH

- Location: 54 Brierdene Crescent, Whitley Bay
- <u>Proposal:</u> Loft conversion with rear dormer and rooflights to front. Roof to be replaced with hip gable roof extensions. Works to include: Installation of cedral cladding to gable ends of the property; lap wood effect in c62 violet blue. Replacement of roof tiles from concrete rosemary to marley modern old english. Cladding of existing dormer in anthracite grey zinc.
- Applicant: Mr and Mrs Taylor
- Ward: St Marys