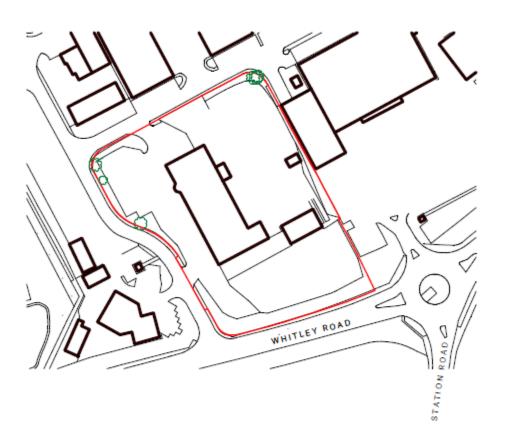

#### 22/01191/FUL

- Location: Unit C, Bellway Industrial Estate, Benton
- <u>Proposal:</u> Demolition of existing buildings and proposed retail development and drive through cafe with associated access, car parking, landscaping and all ancillary works
- Applicant: Northumberland Estates
- Ward: Killingworth