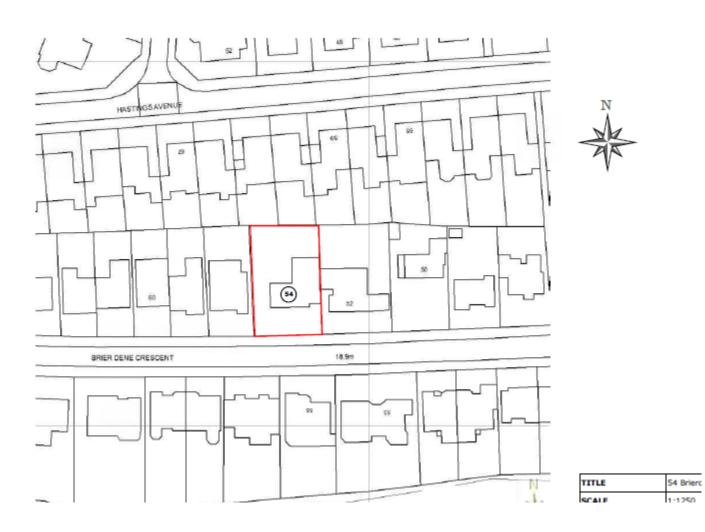

#### 22/02152/FULH

- Location: 54 Brierdene Crescent, Whitley Bay
- <u>Proposal:</u> Loft conversion with rear dormer and rooflights to front. Roof to be replaced with hip gable roof extensions. Works to include: Installation of cedral cladding to gable ends of the property; lap wood effect in c62 violet blue. Replacement of roof tiles from concrete rosemary to marley modern old english. Cladding of existing dormer in anthracite grey zinc.
- Applicant: Mr and Mrs Taylor
- Ward: St Marys