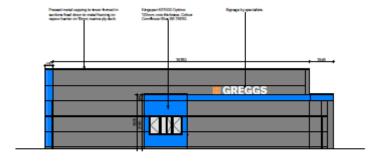

#### 22/01191/FUL

- Location: Unit C, Bellway Industrial Estate, Benton
- <u>Proposal:</u> Demolition of existing buildings and proposed retail development and drive through cafe with associated access, car parking, landscaping and all ancillary works
- Applicant: Northumberland Estates
- Ward: Killingworth

#### South Elevation