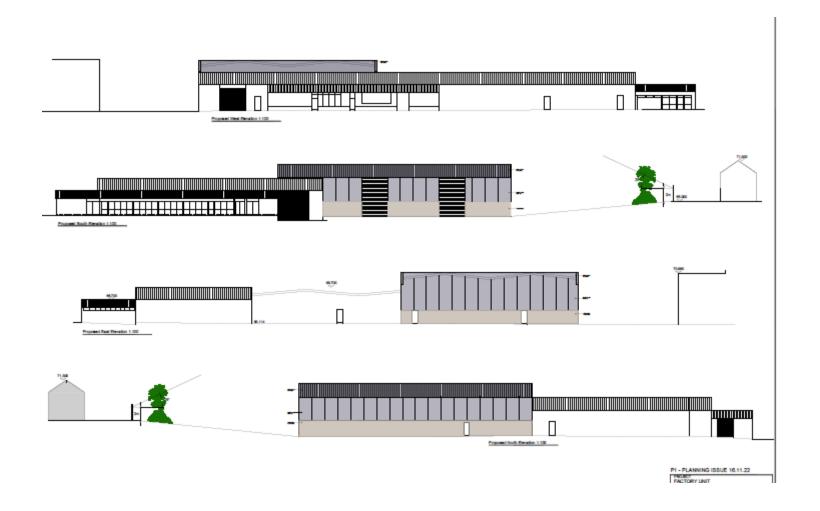

# 22/02118/FUL

- Location: Unit 21, Mylord Crescent, Camperdown Industrial Estate
- <u>Proposal:</u> Extension to existing commercial unit to form additional warehousing space, extension to car park
- Applicant: Gurteen Transport
- Ward: Camperdown