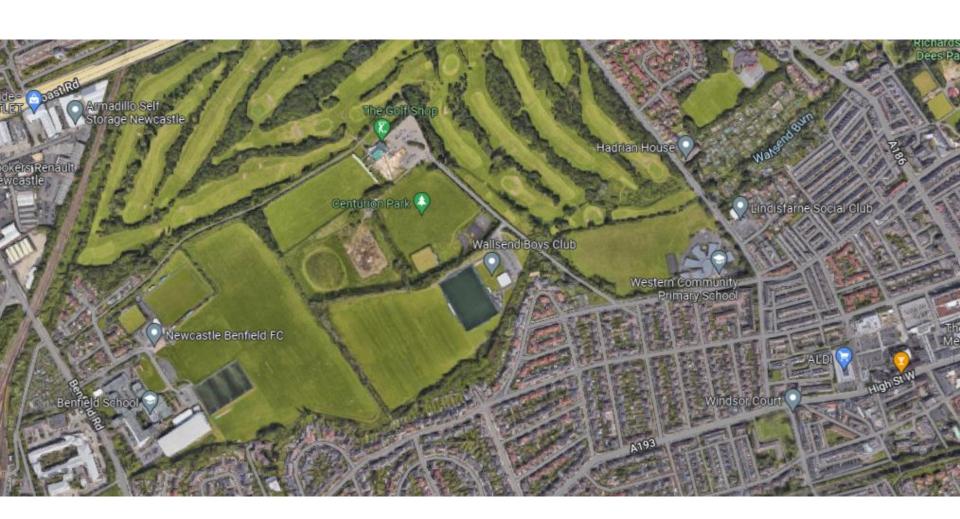

### 22/01122/FUL

- Location: Land at Centurion Park, Rheydt Avenue, Wallsend
- <u>Proposal:</u> Full planning application for the erection of 215no. residential dwellings with access, landscaping, sustainable drainage and associated infrastructure
- Applicant: Bellway Homes (North East)
- Ward: Northumberland