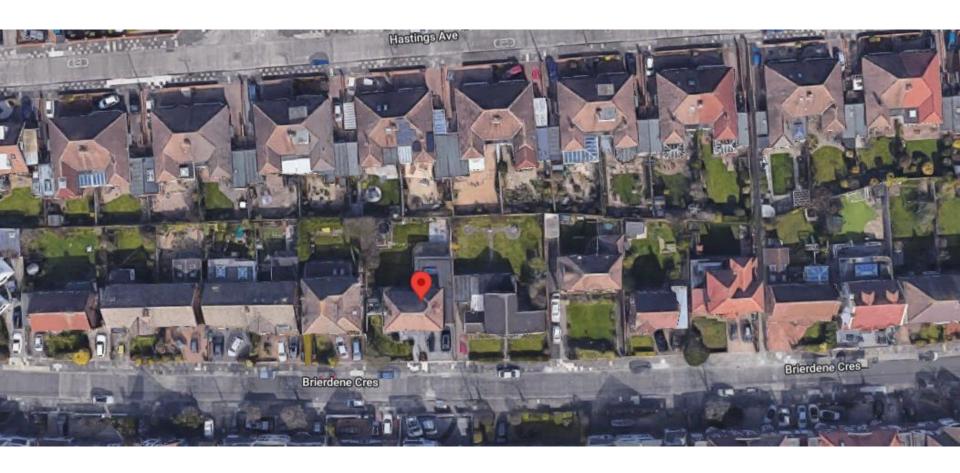

#### 22/02152/FULH

- Location: 54 Brierdene Crescent, Whitley Bay
- <u>Proposal:</u> Loft conversion with rear dormer and rooflights to front. Roof to be replaced with hip gable roof extensions. Works to include: Installation of cedral cladding to gable ends of the property; lap wood effect in c62 violet blue. Replacement of roof tiles from concrete rosemary to marley modern old english. Cladding of existing dormer in anthracite grey zinc.
- Applicant: Mr and Mrs Taylor
- Ward: St Marys