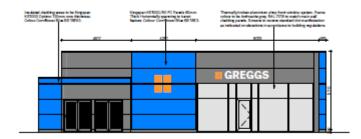

#### 22/01191/FUL

- Location: Unit C, Bellway Industrial Estate, Benton
- <u>Proposal:</u> Demolition of existing buildings and proposed retail development and drive through cafe with associated access, car parking, landscaping and all ancillary works
- Applicant: Northumberland Estates
- Ward: Killingworth

## East Elevation

SPACE

Special Section in Contract Co

Water free Longburies