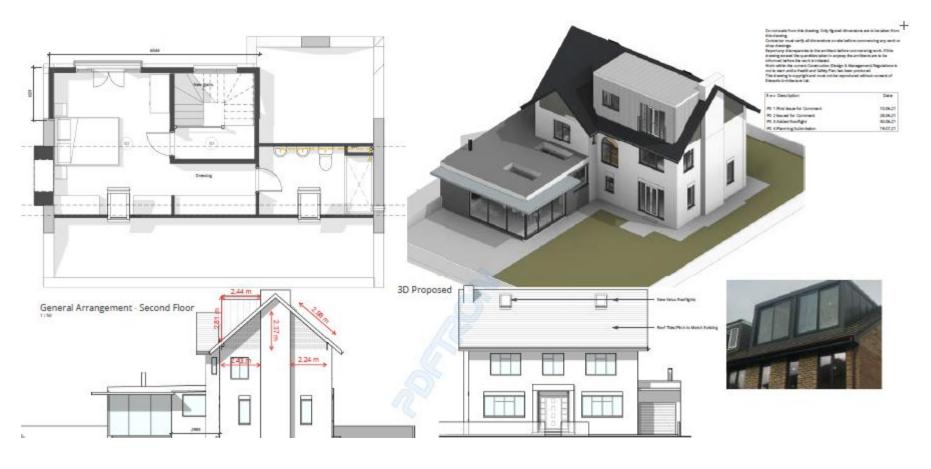

#### 22/02152/FULH

- Location: 54 Brierdene Crescent, Whitley Bay
- <u>Proposal:</u> Loft conversion with rear dormer and rooflights to front. Roof to be replaced with hip gable roof extensions. Works to include: Installation of cedral cladding to gable ends of the property; lap wood effect in c62 violet blue. Replacement of roof tiles from concrete rosemary to marley modern old english. Cladding of existing dormer in anthracite grey zinc.
- Applicant: Mr and Mrs Taylor
- Ward: St Marys