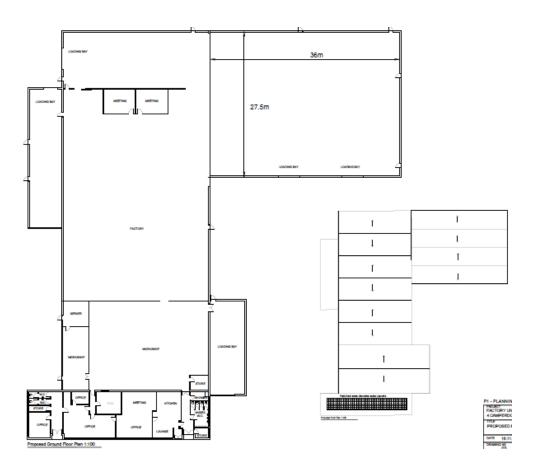

# 22/02118/FUL

- Location: Unit 21, Mylord Crescent, Camperdown Industrial Estate
- <u>Proposal:</u> Extension to existing commercial unit to form additional warehousing space, extension to car park
- Applicant: Gurteen Transport
- Ward: Camperdown